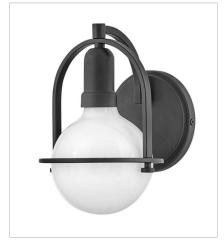

FINISH: Black GLASS: Etched Opal

53770BK SINGLE LIGHT VANITY 6.3" W, 9" H LED Lamp 1-14w Med. LED, 100w Equiv.

53772BK TWO LIGHT VANITY 16" W, 9" H LED Lamp 2-14w Med. LED, 100w Equiv.

53773BK THREE LIGHT VANITY 25" W, 9" H LED Lamp 3-14w Med. LED, 100w Equiv.