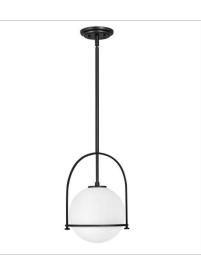

3405BK LARGE PENDANT 15.5" W, 23" H LED Lamp 1-10w Med. LED, 100w Equiv.

3407BK MEDIUM PENDANT 11.5" W, 17" H LED Lamp 1-8w Med. LED, 100w Equiv.

> HINKLEY 33000 Pin Oak Parkway Avon Lake, OH 44012

3403BK SMALL SEMI-FLUSH MOUNT 11.5" W, 12.5" H LED Lamp 1-8w Med. LED, 100w Equiv.