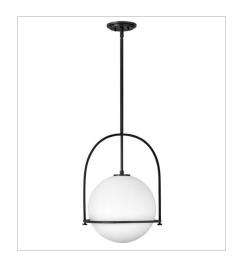

3405BK LARGE PENDANT 15.5" W, 23" H LED Lamp 1-10w Med. LED, 100w Equiv.

3407BK MEDIUM PENDANT 11.5" W, 17" H LED Lamp 1-8w Med. LED, 100w Equiv.

> HINKLEY 33000 Pin Oak Parkway Avon Lake, OH 44012

3403BK SMALL SEMI-FLUSH MOUNT 11.5" W, 12.5" H LED Lamp 1-8w Med. LED, 100w Equiv.