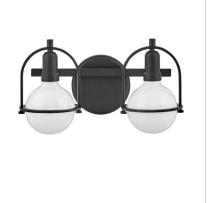

FINISH: Black GLASS: Etched Opal

53770BK SINGLE LIGHT VANITY 6.3" W, 9" H LED Lamp 1-14w Med. LED, 100w Equiv.

53772BK TWO LIGHT VANITY 16" W, 9" H LED Lamp 2-14w Med. LED, 100w Equiv.

53773BK THREE LIGHT VANITY 25" W, 9" H LED Lamp 3-14w Med. LED, 100w Equiv.