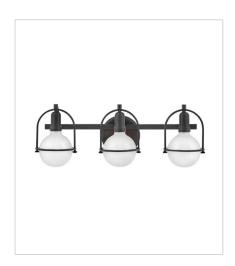

FINISH: Black GLASS: Etched Opal

53770BK SINGLE LIGHT VANITY 6.3" W, 9" H LED Lamp 1-14w Med. LED, 100w Equiv.

53772BK TWO LIGHT VANITY 16" W, 9" H LED Lamp 2-14w Med. LED, 100w Equiv.

53773BK THREE LIGHT VANITY 25" W, 9" H LED Lamp 3-14w Med. LED, 100w Equiv.