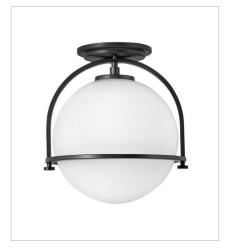

3405BK LARGE PENDANT 15.5" W, 23" H LED Lamp 1-10w Med. LED, 100w Equiv.

3407BK MEDIUM PENDANT 11.5" W, 17" H LED Lamp 1-8w Med. LED, 100w Equiv.

> HINKLEY 33000 Pin Oak Parkway Avon Lake, OH 44012

3403BK SMALL SEMI-FLUSH MOUNT 11.5" W, 12.5" H LED Lamp 1-8w Med. LED, 100w Equiv.